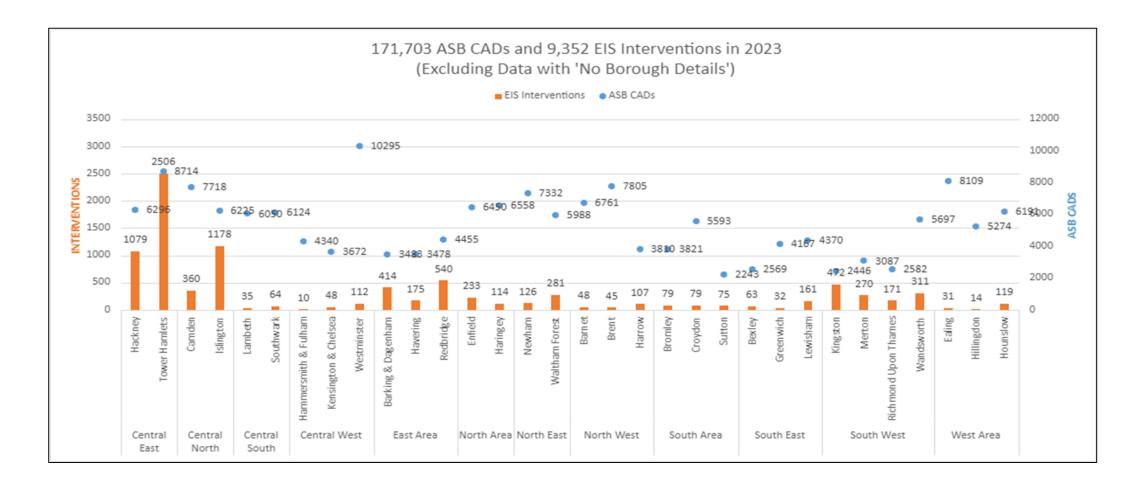

ney Central          | 109       |
| GD - Stoke Newington          | 106       |
| GD - Haggerston               | 100       |
| GD - Dalston                  | 98        |
| GD - Hoxton West              | 98        |
| GD - Hackney Wick             | 81        |
| GD - Brownswood               | 76        |
| GD - Clissold                 | 74        |
| GD - Hackney Downs            | 72        |
| GD - Woodberry Down           | 70        |
| GD - Victoria                 | 68        |
| GD - London Fields            | 67        |
| GD - De Beauvoir              | 64        |
| GD - Shacklewell              | 64        |
| GD - Cazenove                 | 62        |
| GD - King's Park              | 59        |
| GD - Stamford Hill West       | 48        |



#### **Police Response**



# Questions



METROPOLITAN POLICE