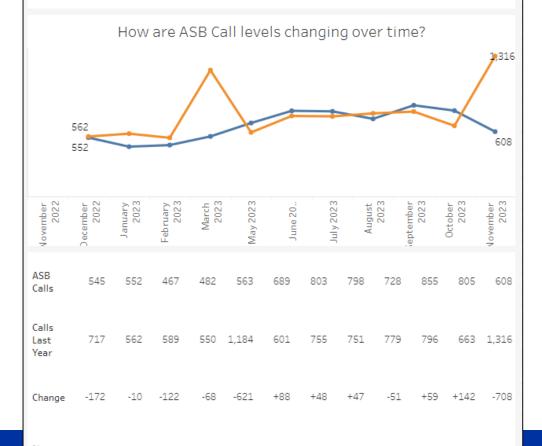

#### **Temporal Changes**

| Ward                     | ASB CADs |        |      |        |      |
|--------------------------|----------|--------|------|--------|------|
| ward                     | Oct-23   | Nov-23 |      | Dec-23 |      |
| All wards                | 800      | 569    | -29% | 418    | -27% |
| Hoxton West              | 48       | 27     | -44% | 15     | -45% |
| Springfield              | 58       | 38     | -34% | 27     | -29% |
| Hoxton East & Shoreditch | 61       | 38     | -38% | 33     | -15% |
| Homerton                 | 46       | 50     | 9%   | 34     | -32% |
| Hackney Central          | 60       | 35     | -42% | 22     | -38% |