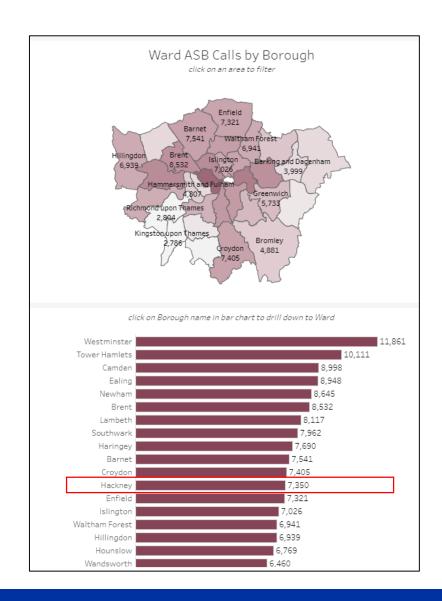

#### **The London Context**

7,350

#### ASB Calls recorded

-1,741 (-19.2%)

FEWER than previous period

### **Geographic Concentration**

| Wards                         | ASB calls |
|-------------------------------|-----------|
| GD - Hoxton East & Shoreditch | 125       |
| GD - Springfield              | 124       |
| GD - Homerton                 | 114       |
| GD - Lea Bridge               | 113       |
| GD - Hackney Central          | 109       |
| GD - Stoke Newington          | 106       |
| GD - Haggerston               | 100       |
| GD - Dalston                  | 98        |
| GD - Hoxton West              | 98        |
| GD - Hackney Wick             | 81        |
| GD - Brownswood               | 76        |
| GD - Clissold                 | 74        |
| GD - Hackney Downs            | 72        |
| GD - Woodberry Down           | 70        |
| GD - Victoria                 | 68        |
| GD - London Fields            | 67        |
| GD - De Beauvoir              | 64        |
| GD - Shacklewell              | 64        |
| GD - Cazenove                 | 62        |
| GD - King's Park              | 59        |
| GD - Stamford Hill West       | 48        |